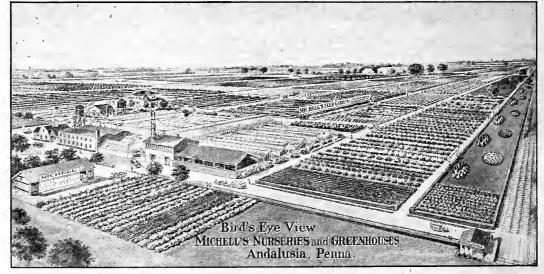

Our nurseries comprise about 50 acres of highly cultivated land, 16 modern greenhouses and about 1500 glass-covered sash frames, with a staff varying from 30 to 45 employes. Our specialties are: Pot-Grown Roses, Perennials, etc.